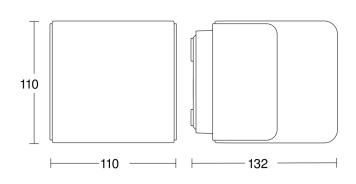

#### **Technical specifications**

| Dimensions (Ø x H)                      | 132 x 110 mm                                                                                        |
|-----------------------------------------|-----------------------------------------------------------------------------------------------------|
| With lamp                               | Yes, STEINEL LED system                                                                             |
| Manufacturer's Warranty                 | 3 years                                                                                             |
| Settings via                            | Bluetooth, App                                                                                      |
| With remote control                     | No                                                                                                  |
| Version                                 | without motion detector, with<br>Bluetooth                                                          |
| PU1, EAN                                | 4007841079260                                                                                       |
| Application, place                      | Outdoors                                                                                            |
| Application, room                       | outdoors, garden, front door,<br>courtyard & driveway, all round the<br>building, terrace / balcony |
| Colour                                  | Anthracite                                                                                          |
| includes sheet of self-adhesive numbers | No                                                                                                  |
| Installation site                       | wall                                                                                                |
| Impact resistance                       | IK03                                                                                                |
| IP-rating                               | IP44                                                                                                |
|                                         |                                                                                                     |

#### **Dimension Drawing**