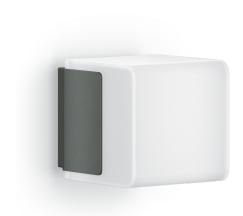

#### **Function description**

State-of-the-art light cubes. The cubic L 835 C LED outdoor light without sensor sets every external home wall perfectly in scene with its elegant look and warm white LED light (3,000 K) and 616 lm. Ideal for terraces, home entrances and facades. Several lights can be interconnected to form light groups via app. If a sensor-controlled light is included, all lights switch ON automatically as soon as movement is detected. Colour: Anthracite.

## L 835 C

without motion detector, with Bluetooth EAN 4007841 079260 Article number 079260

3000 K

3000K warm-white

IP44

Control gear not exchangeable

# L 835 C

without motion detector, with Bluetooth EAN 4007841 079260 Article number 079260