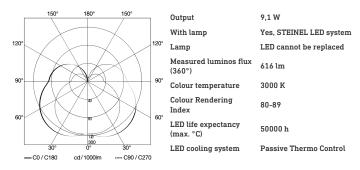

### **Light Distribution Curve**

| Output                        | 9,1 W                  |
|-------------------------------|------------------------|
| Photo-cell controller         | No                     |
| Luminous flux total product   | 616 lm                 |
| Measured luminos flux (360°)  | 616 lm                 |
| Total product efficiency      | 68 lm/W                |
| Colour temperature            | 3000 K                 |
| Lamp                          | LED cannot be replaced |
| LED life expectancy (max. °C) | 50000 h                |
| Service life LED L70B50 (25°) | > 60000 h              |
| Base                          | without                |
| LED cooling system            | Passive Thermo Control |
| Soft light start              | No                     |
| Basic light level function    | No                     |
| Main light adjustable         | 10 - 100 %             |
| Twilight setting TEACH        | No                     |
| Interconnection               | Yes                    |
| Interconnection via           | Bluetooth              |