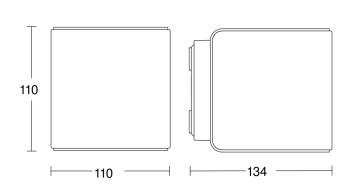

# **Technical specifications**

| Dimensions (L x W x H)                     | 134 x 110 x 110 mm                                                                                  | Output                        | 9,1 W                  |
|--------------------------------------------|-----------------------------------------------------------------------------------------------------|-------------------------------|------------------------|
| With lamp                                  | Yes, STEINEL LED system                                                                             | Photo-cell controller         | No                     |
| Manufacturer's Warranty                    | 3 years                                                                                             | Luminous flux total product   | 319 lm                 |
| Settings via                               | Bluetooth, App                                                                                      | Measured luminos flux (360°)  | 319 lm                 |
| With remote control                        | No                                                                                                  | Total product efficiency      | 35 lm/W                |
| Version                                    | without motion detector, with<br>Bluetooth                                                          | Colour temperature            | 3000 K                 |
|                                            |                                                                                                     | Lamp                          | LED cannot be replaced |
| PU1, EAN                                   | 4007841079277                                                                                       | LED life expectancy (max. °C) | 50000 h                |
| Application, place                         | Outdoors                                                                                            | Service life LED L70B50 (25°) | > 60000 h              |
| Application, room                          | outdoors, garden, front door,<br>courtyard & driveway, all round the<br>building, terrace / balcony | Base                          | without                |
|                                            |                                                                                                     | LED cooling system            | Passive Thermo Control |
| Colour                                     | Anthracite                                                                                          | Soft light start              | No                     |
| includes sheet of self-adhesive<br>numbers | Νο                                                                                                  | Basic light level function    | No                     |
|                                            |                                                                                                     | Main light adjustable         | 10 - 100 %             |
| Installation site                          | wall                                                                                                | Twilight setting TEACH        | No                     |
| Impact resistance                          | IK03                                                                                                | Interconnection               | Yes                    |
| IP-rating                                  | IP44                                                                                                | Interconnection via           | Bluetooth              |

### **Dimension Drawing**

Colour Rendering Index CRI

= 82