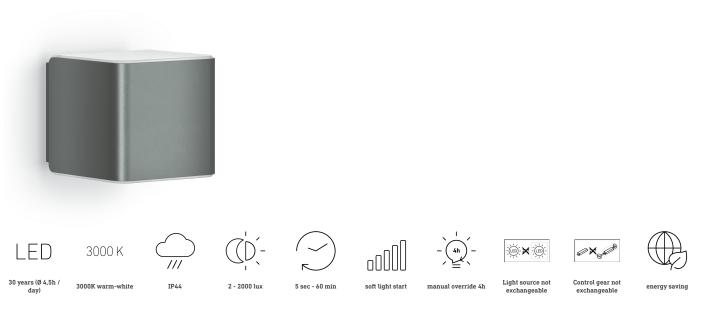

# **Function description**

State-of-the-art light cubes. The cubic L 840 C outdoor light without sensor sets every external home wall perfectly in scene with its elegant look and warm white LED light (3,000 K) and 319 lm. Ideal for terraces, home entrances and facades. Several lights can be interconnected to form light groups via app. If a sensor-controlled light is included, all lights switch ON automatically as soon as movement is detected. Colour: Anthracite.

# **Technical specifications**

| Dimensions (L x W x H)                     | 134 x 110 x 110 mm                                                                                  | Output                        | 9,1 W                  |
|--------------------------------------------|-----------------------------------------------------------------------------------------------------|-------------------------------|------------------------|
| With lamp                                  | Yes, STEINEL LED system                                                                             | Photo-cell controller         | No                     |
| Manufacturer's Warranty                    | 3 years                                                                                             | Luminous flux total product   | 319 lm                 |
| Settings via                               | Bluetooth, App                                                                                      | Measured luminos flux (360°)  | 319 lm                 |
| With remote control                        | No                                                                                                  | Total product efficiency      | 35 lm/W                |
| Version                                    | without motion detector, with<br>Bluetooth                                                          | Colour temperature            | 3000 K                 |
|                                            |                                                                                                     | Lamp                          | LED cannot be replaced |
| PU1, EAN                                   | 4007841079277                                                                                       | LED life expectancy (max. °C) | 50000 h                |
| Application, place                         | Outdoors                                                                                            | Service life LED L70B50 (25°) | > 60000 h              |
| Application, room                          | outdoors, garden, front door,<br>courtyard & driveway, all round the<br>building, terrace / balcony | Base                          | without                |
|                                            |                                                                                                     | LED cooling system            | Passive Thermo Control |
| Colour                                     | Anthracite                                                                                          | Soft light start              | No                     |
| includes sheet of self-adhesive<br>numbers | Νο                                                                                                  | Basic light level function    | No                     |
|                                            |                                                                                                     | Main light adjustable         | 10 - 100 %             |
| Installation site                          | wall                                                                                                | Twilight setting TEACH        | No                     |
| Impact resistance                          | IK03                                                                                                | Interconnection               | Yes                    |
| IP-rating                                  | IP44                                                                                                | Interconnection via           | Bluetooth              |