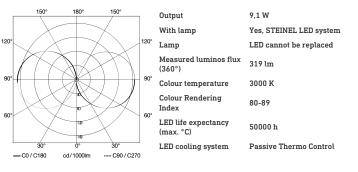

# **Technical specifications**

| Dimensions (L x W x H)                     | 134 x 110 x 110 mm                                                                                  | Output                        | 9,1 W                  |
|--------------------------------------------|-----------------------------------------------------------------------------------------------------|-------------------------------|------------------------|
| With lamp                                  | Yes, STEINEL LED system                                                                             | Photo-cell controller         | No                     |
| Manufacturer's Warranty                    | 3 years                                                                                             | Luminous flux total product   | 319 lm                 |
| Settings via                               | Bluetooth, App                                                                                      | Measured luminos flux (360°)  | 319 lm                 |
| With remote control                        | No                                                                                                  | Total product efficiency      | 35 lm/W                |
| Version                                    | without motion detector, with<br>Bluetooth                                                          | Colour temperature            | 3000 K                 |
|                                            |                                                                                                     | Lamp                          | LED cannot be replaced |
| PU1, EAN                                   | 4007841079277                                                                                       | LED life expectancy (max. °C) | 50000 h                |
| Application, place                         | Outdoors                                                                                            | Service life LED L70B50 (25°) | > 60000 h              |
| Application, room                          | outdoors, garden, front door,<br>courtyard & driveway, all round the<br>building, terrace / balcony | Base                          | without                |
|                                            |                                                                                                     | LED cooling system            | Passive Thermo Control |
| Colour                                     | Anthracite                                                                                          | Soft light start              | No                     |
| includes sheet of self-adhesive<br>numbers | Νο                                                                                                  | Basic light level function    | No                     |
|                                            |                                                                                                     | Main light adjustable         | 10 - 100 %             |
| Installation site                          | wall                                                                                                | Twilight setting TEACH        | No                     |
| Impact resistance                          | IK03                                                                                                | Interconnection               | Yes                    |
| IP-rating                                  | IP44                                                                                                | Interconnection via           | Bluetooth              |