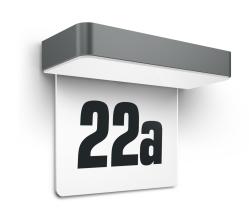

# **XSolar SOL-0 HN**

Anthracite EAN 4007841 065935 Article number 065935

365 TAGE

Light 365 days of the year

3000 K

3000K warm-white

3 years

CE

### **Function description**

Light for free. The solar light illuminates your house number without cables or costs - with nothing but energy from the sun. At dusk, light come ON automatically. In this version too, the patented intelligent microprocessor control system and the powerful lithium-iron-phosphate rechargeable batteries provide ensure reliable illumination. 365 days of the year. With night-light function, soft light start and evening light (4 h). Including adhesive house numbers.

# XSolar SOL-O HN

Anthracite EAN 4007841 065935 Article number 065935