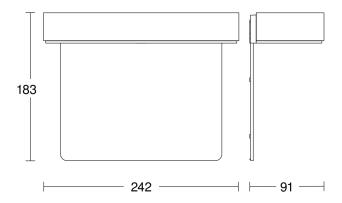

#### **Technical specifications**

| Dimensions (L x W x H)                  | 91 x 242 x 183 mm                          |
|-----------------------------------------|--------------------------------------------|
| With lamp                               | Yes, STEINEL LED system                    |
| With motion detector                    | No                                         |
| Manufacturer's Warranty                 | 3 years                                    |
| Settings via                            | Potentiometers                             |
| Version                                 | Anthracite                                 |
| PU1, EAN                                | 4007841065935                              |
| Application, place                      | Outdoors                                   |
| Application, room                       | outdoors, front door, courtyard & driveway |
| Colour                                  | Anthracite                                 |
| includes sheet of self-adhesive numbers | Yes                                        |
| Installation site                       | wall                                       |
| Impact resistance                       | IK03                                       |
| IP-rating                               | IP44                                       |
| Protection class                        | III                                        |
|                                         |                                            |

## **Dimension Drawing**