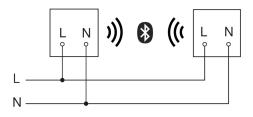

| 13,8 W                      |
| Colour Rendering Index CRI | = 82                        |
| Optimum mounting height    | 2 m                         |
| Detection angle            | 180 °                       |

#### Accessories

| EAN 4007841 055875 | Corner wall mount XLED home 2/ PRO 240 |
|--------------------|----------------------------------------|
| EAN 4007841 053086 | Corner wall mount XLED Home 2/ Pro 240 |
| EAN 4007841 055615 | Corner wall mount XLED home 2/ PRO 240 |

Sensor-switched LED floodlight



black EAN 4007841 065447 Article number 065447



# **Detection Zone**



Mögliche Montagehöhe: 1,80 m – 4,00 m Orange: radial Schwarz: tangential

## **Light Distribution Curve**



### **Dimension Drawing**



#### Master/master interconnection circuit diagram