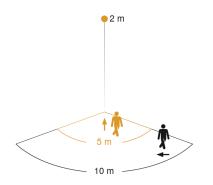

# **Detection Zone**

Mögliche Montagehöhe: 1,80 m – 4,00 m Orange: radial Schwarz: tangential

### **Technical specifications**

| Protection class                              | II                           |
|-----------------------------------------------|------------------------------|
| Ambient temperature                           | -20 - 40 °C                  |
| Housing material                              | НСМС                         |
| Cover material                                | Plastic, opal                |
| Mains power supply                            | 220 – 240 V / 50 – 60 Hz     |
| Mounting height max.                          | 4,00 m                       |
| Capability of masking out individual segments | Yes                          |
| Reach, radial                                 | r = 5 m (39 m <sup>2</sup> ) |

| Reach, tangential            | r = 10 m (157 m <sup>2</sup> )                                                                                                     |
|------------------------------|------------------------------------------------------------------------------------------------------------------------------------|
| Photo-cell controller        | Yes                                                                                                                                |
| Luminous flux total product  | 1550 lm                                                                                                                            |
| Measured luminos flux (360°) | 1550 lm                                                                                                                            |
| Colour temperature           | 3000 K                                                                                                                             |
| Colour variation LED         | SDCM3                                                                                                                              |
| Lamp                         | LED cannot be replaced                                                                                                             |
| LED cooling system           | HCMC (High Conductive Magnesium Composite)                                                                                         |
| Soft light start             | No                                                                                                                                 |
| Continuous light             | selectable                                                                                                                         |
| Functions                    | Group parameterisation, Manual ON /<br>ON-OFF, Neighbouring group function,<br>Master/slave override, Night economy<br>mode, Timer |
| Twilight setting             | 2 – 2000 lx                                                                                                                        |
| Time setting                 | 5 s – 60 Min.                                                                                                                      |
| Basic light level function   | No                                                                                                                                 |
|                              |                                                                                                                                    |