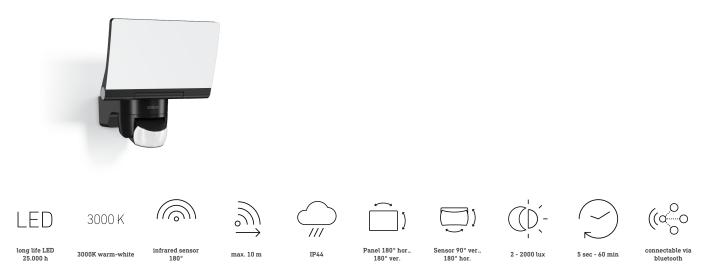

#### **Function description**

Top seller. Now even better. Sensor-switched outdoor floodlight XLED home 2 SC for even greater security and wireless control via Bluetooth and via app. Fully swivelling LED panel in classy opal look. For the most exacting of demands on design and maximum lighting convenience. 1550 lm from a power consumption of just 13,8 W. Swivelling precision IR sensor (horizontally: 180°, vertically: 90°). 180° angle of coverage, 10 m reach. High thermal conductivity magnesium composite cooling system (HCMC).