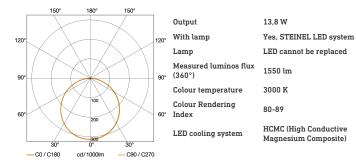

## **Light Distribution Curve**

| Twilight setting TEACH     | Yes                         |
|----------------------------|-----------------------------|
| Interconnection            | Yes                         |
| Type of interconnection    | Master/master, Master/slave |
| Interconnection via        | Bluetooth                   |
| Output                     | 13,8 W                      |
| Colour Rendering Index CRI | = 82                        |
| Optimum mounting height    | 2 m                         |
| Detection angle            | 180 °                       |

| Reach, tangential            | r = 10 m (157 m <sup>2</sup> )                                                                                                     |
|------------------------------|------------------------------------------------------------------------------------------------------------------------------------|
| Photo-cell controller        | Yes                                                                                                                                |
| Luminous flux total product  | 1550 lm                                                                                                                            |
| Measured luminos flux (360°) | 1550 lm                                                                                                                            |
| Colour temperature           | 3000 K                                                                                                                             |
| Colour variation LED         | SDCM3                                                                                                                              |
| Lamp                         | LED cannot be replaced                                                                                                             |
| LED cooling system           | HCMC (High Conductive Magnesium Composite)                                                                                         |
| Soft light start             | No                                                                                                                                 |
| Continuous light             | selectable                                                                                                                         |
| Functions                    | Group parameterisation, Manual ON /<br>ON-OFF, Neighbouring group function,<br>Master/slave override, Night economy<br>mode, Timer |
| Twilight setting             | 2 – 2000 lx                                                                                                                        |
| Time setting                 | 5 s – 60 Min.                                                                                                                      |
| Basic light level function   | No                                                                                                                                 |
|                              |                                                                                                                                    |