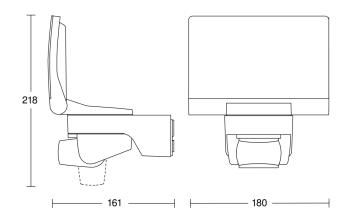

### **Dimension Drawing**

#### **Technical specifications**

| Dimensions (L x W x H)     | 161 x 180 x 218 mm                                                              |
|----------------------------|---------------------------------------------------------------------------------|
| With lamp                  | Yes, STEINEL LED system                                                         |
| With motion detector       | Yes                                                                             |
| Manufacturer's Warranty    | 5 years                                                                         |
| Settings via               | Bluetooth                                                                       |
| Version                    | black                                                                           |
| PU1, EAN                   | 4007841065447                                                                   |
| Application, place         | Outdoors                                                                        |
| Application, room          | outdoors, all round the building,<br>terrace / balcony, courtyard &<br>driveway |
| Colour                     | black                                                                           |
| Includes corner wall mount | No                                                                              |
| Installation site          | wall, corner                                                                    |
| Installation               | Surface wiring, corner, Wall                                                    |
| Impact resistance          | IK03                                                                            |
| IP-rating                  | IP44                                                                            |
|                            |                                                                                 |