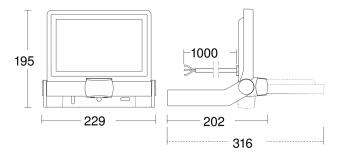

#### **Technical specifications**

| Dimensions (L x W x H)  | 202 x 229 x 195 mm                                     | Mechanical scalability                           | No                             |
|-------------------------|--------------------------------------------------------|--------------------------------------------------|--------------------------------|
| With lamp               | Yes, STEINEL LED system                                | Reach, radial                                    | r = 3 m (14 m <sup>2</sup> )   |
| With motion detector    | Yes                                                    | Reach, tangential                                | r = 12 m (226 m <sup>2</sup> ) |
| Manufacturer's Warranty | 3 years                                                | Photo-cell controller                            | Yes                            |
| Settings via            | Potentiometers                                         | Luminous flux total product                      | 2050 lm                        |
| Version                 | Anthracite                                             | Measured luminos flux (360°)                     | 2050 lm                        |
| PU1, EAN                | 4007841065249                                          | Total product efficiency                         | 110 lm/W                       |
| Application, place      | Outdoors                                               | Colour temperature                               | 3000 K                         |
| Application, room       | outdoors, all round the building, courtyard & driveway | Colour variation LED                             | SDCM6                          |
|                         |                                                        | Lamp                                             | LED cannot be replaced         |
| Installation site       | wall, ceiling                                          | LED life expectancy (max. °C)                    | 50000 h                        |
| Installation            | Wall, Ceiling, Surface wiring                          | Service life LED L70B50 (25°)                    | > 36000 h                      |
| Impact resistance       | IK03                                                   | Drop in luminous flux in accordance<br>with LM80 | L70B10                         |
| IP-rating               | IP44                                                   |                                                  |                                |
| Protection class        | I                                                      | LED cooling system                               | Passive Thermo Control         |
| Ambient temperature     | -20 - 40 °C                                            | Twilight setting                                 | 2 – 2000 lx                    |
| Housing material        | Aluminium                                              | Time setting                                     | 8 s – 35 Min.                  |