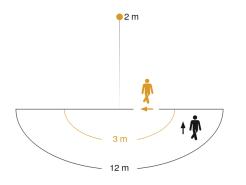

## **Detection Zone**

**Dimension Drawing** 

Mögliche Montagehöhe: 1,80 m – 3,00 m Orange: radial Schwarz: tangential

#### **Technical specifications**

| Dimensions (L x W x H)  | 202 x 229 x 195 mm                                     | Mechanical scalability                           | No                             |
|-------------------------|--------------------------------------------------------|--------------------------------------------------|--------------------------------|
| With lamp               | Yes, STEINEL LED system                                | Reach, radial                                    | r = 3 m (14 m <sup>2</sup> )   |
| With motion detector    | Yes                                                    | Reach, tangential                                | r = 12 m (226 m <sup>2</sup> ) |
| Manufacturer's Warranty | 3 years                                                | Photo-cell controller                            | Yes                            |
| Settings via            | Potentiometers                                         | Luminous flux total product                      | 2050 lm                        |
| Version                 | Anthracite                                             | Measured luminos flux (360°)                     | 2050 lm                        |
| PU1, EAN                | 4007841065249                                          | Total product efficiency                         | 110 lm/W                       |
| Application, place      | Outdoors                                               | Colour temperature                               | 3000 K                         |
| Application, room       | outdoors, all round the building, courtyard & driveway | Colour variation LED                             | SDCM6                          |
|                         |                                                        | Lamp                                             | LED cannot be replaced         |
| Installation site       | wall, ceiling                                          | LED life expectancy (max. °C)                    | 50000 h                        |
| Installation            | Wall, Ceiling, Surface wiring                          | Service life LED L70B50 (25°)                    | > 36000 h                      |
| Impact resistance       | IK03                                                   | Drop in luminous flux in accordance<br>with LM80 | L70B10                         |
| IP-rating               | IP44                                                   |                                                  |                                |
| Protection class        | I                                                      | LED cooling system                               | Passive Thermo Control         |
| Ambient temperature     | -20 - 40 °C                                            | Twilight setting                                 | 2 – 2000 lx                    |
| Housing material        | Aluminium                                              | Time setting                                     | 8 s – 35 Min.                  |