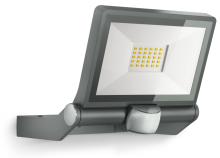

Sensor-switched LED floodlight

# XLED ONE S

Anthracite EAN 4007841 065249 Article number 065249

Sensor-switched LED floodlight

XLED ONE S

Anthracite EAN 4007841 065249 Article number 065249