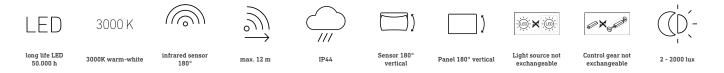

### **Function description**

Advanced, long-lasting and effective lighting and sensor technology. XLED ONE S wall and ceiling spot with infrared sensor (12 m reach). LED panel tilts through 180°. Warm-white light: (3000 K) and 2050 lm guarantee perfect illumination. With powerful reflector and low 18,6 W consumption. Extra long-life LEDs (30 years). Time setting: 8 s to 35 min. Twilight setting: 2 to 2000 lux.

#### **Technical specifications**

| Dimensions (L x W x H)  | 202 x 229 x 195 mm                                     | Mechanical scalability                           | No                             |
|-------------------------|--------------------------------------------------------|--------------------------------------------------|--------------------------------|
| With lamp               | Yes, STEINEL LED system                                | Reach, radial                                    | r = 3 m (14 m <sup>2</sup> )   |
| With motion detector    | Yes                                                    | Reach, tangential                                | r = 12 m (226 m <sup>2</sup> ) |
| Manufacturer's Warranty | 3 years                                                | Photo-cell controller                            | Yes                            |
| Settings via            | Potentiometers                                         | Luminous flux total product                      | 2050 lm                        |
| Version                 | Anthracite                                             | Measured luminos flux (360°)                     | 2050 lm                        |
| PU1, EAN                | 4007841065249                                          | Total product efficiency                         | 110 lm/W                       |
| Application, place      | Outdoors                                               | Colour temperature                               | 3000 K                         |
| Application, room       | outdoors, all round the building, courtyard & driveway | Colour variation LED                             | SDCM6                          |
|                         |                                                        | Lamp                                             | LED cannot be replaced         |
| Installation site       | wall, ceiling                                          | LED life expectancy (max. °C)                    | 50000 h                        |
| Installation            | Wall, Ceiling, Surface wiring                          | Service life LED L70B50 (25°)                    | > 36000 h                      |
| Impact resistance       | IK03                                                   | Drop in luminous flux in accordance<br>with LM80 | L70B10                         |
| IP-rating               | IP44                                                   |                                                  |                                |
| Protection class        | I                                                      | LED cooling system                               | Passive Thermo Control         |
| Ambient temperature     | -20 - 40 °C                                            | Twilight setting                                 | 2 – 2000 lx                    |
| Housing material        | Aluminium                                              | Time setting                                     | 8 s – 35 Min.                  |

## **Technical specifications**

| Cover material                                | Glass transparent        |
|-----------------------------------------------|--------------------------|
| Mains power supply                            | 220 – 240 V / 50 – 60 Hz |
| Mounting height max.                          | 3,00 m                   |
| Sneak-by guard                                | No                       |
| Capability of masking out individual segments | Yes                      |
| Electronic scalability                        | No                       |

| Basic light level function | No     |
|----------------------------|--------|
| Output                     | 18,6 W |
| Colour Rendering Index CRI | = 80   |
| Optimum mounting height    | 2 m    |
| Detection angle            | 180 °  |
|                            |        |