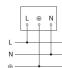

| 3,00 m                   |
| Sneak-by guard                                | No                       |
| Capability of masking out individual segments | Yes                      |
| Electronic scalability                        | No                       |

| Basic light level function | No     |
|----------------------------|--------|
| Output                     | 18,6 W |
| Colour Rendering Index CRI | = 80   |
| Optimum mounting height    | 2 m    |
| Detection angle            | 180 °  |
|                            |        |

Sensor-switched LED floodlight

XLED ONE S

Anthracite EAN 4007841 065249 Article number 065249



## **Detection Zone**



**Dimension Drawing** 



Mögliche Montagehöhe: 1,80 m – 3,00 m Orange: radial Schwarz: tangential

# Circuit diagram