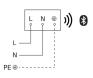

|
| Luminous flux total product   | 650 lm                   |
| Measured luminos flux (360°)  | 650 lm                   |
| Total product efficiency      | 71 lm/W                  |
| Colour temperature            | 3000 K                   |
| Lamp                          | LED cannot be replaced   |
| Service life LED L70B50 (25°) | > 60000 h                |
| Interconnection via           | Bluetooth                |
| Colour Rendering Index CRI    | = 82                     |
| Optimum mounting height       | 2 m                      |

Subject to technical modifications

### Ourdoor light without sensor

# **GL 80 C**

without motion detector, with Bluetooth EAN 4007841 079284 Article number 079284



### **Dimension Drawing**



### **Circuit diagram Bluetooth**



## Circuit diagram Bluetooth