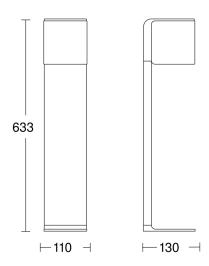

### **Dimension Drawing**

#### **Technical specifications**

| Dimensions (L x W x H)                  | 130 x 110 x 633 mm                                                                  |
|-----------------------------------------|-------------------------------------------------------------------------------------|
| With lamp                               | Yes, STEINEL LED system                                                             |
| Manufacturer's Warranty                 | 3 years                                                                             |
| With remote control                     | No                                                                                  |
| Version                                 | without motion detector, with<br>Bluetooth                                          |
| PU1, EAN                                | 4007841079284                                                                       |
| Application, place                      | Outdoors                                                                            |
| Application, room                       | garden, front door, courtyard & driveway, all round the building, terrace / balcony |
| Colour                                  | Anthracite                                                                          |
| includes sheet of self-adhesive numbers | No                                                                                  |
| Installation site                       | Stand mounted                                                                       |
| IP-rating                               | IP44                                                                                |
| Protection class                        | I                                                                                   |
| Housing material                        | Plastic                                                                             |
|                                         |                                                                                     |