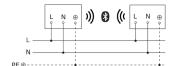

total product   | 650 lm                   |
| Measured luminos flux (360°)  | 650 lm                   |
| Total product efficiency      | 71 lm/W                  |
| Colour temperature            | 3000 K                   |
| Lamp                          | LED cannot be replaced   |
| Service life LED L70B50 (25°) | > 60000 h                |
| Interconnection via           | Bluetooth                |
| Colour Rendering Index CRI    | = 82                     |
| Optimum mounting height       | 2 m                      |

Subject to technical modifications

### Ourdoor light without sensor

# **GL 80 C**

without motion detector, with Bluetooth EAN 4007841 079284 Article number 079284



### **Dimension Drawing**



### **Circuit diagram Bluetooth**



## Circuit diagram Bluetooth