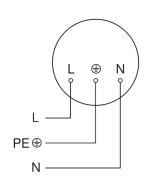

ability                                     | No                       |
| Mechanical scalability                                     | Yes                      |

| Interconnection                              | No    |
|----------------------------------------------|-------|
| Basic light level function in per cent       | 10 %  |
| Basic light level function percentage, from  | 10 %  |
| Basic light level function percentage, up to | 10 %  |
| Colour Rendering Index CRI                   | = 80  |
| Detection angle                              | 180 ° |

Sensor-switched LED outdoor light



with motion detector EAN 4007841 069476 Article number 069476



#### **Detection Zone**



Mögliche Montagehöhe: – Orange: radial Schwarz: tangential

#### Dimension Drawing



### Circuit diagram



### Circuit diagram