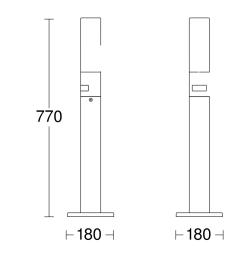

|
| Electronic scalability                                     | No                       |
| Mechanical scalability                                     | Yes                      |

| Interconnection                              | No    |
|----------------------------------------------|-------|
| Basic light level function in per cent       | 10 %  |
| Basic light level function percentage, from  | 10 %  |
| Basic light level function percentage, up to | 10 %  |
| Colour Rendering Index CRI                   | = 80  |
| Detection angle                              | 180 ° |

Sensor-switched LED outdoor light



with motion detector EAN 4007841 069476 Article number 069476



#### **Detection Zone**



Mögliche Montagehöhe: – Orange: radial Schwarz: tangential

#### Dimension Drawing



### Circuit diagram



### Circuit diagram