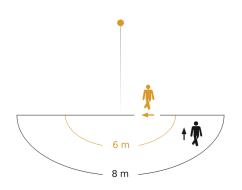

#### **Detection Zone**

Mögliche Montagehöhe: – Orange: radial Schwarz: tangential

#### **Technical specifications**

| With lamp                       | Yes, LED lamp                                                                    | Reach, radial                | r = 6 m (57 m <sup>2</sup> )  |
|---------------------------------|----------------------------------------------------------------------------------|------------------------------|-------------------------------|
| Manufacturer's Warranty         | 3 years                                                                          | Reach, tangential            | r = 8 m (101 m <sup>2</sup> ) |
| Settings via                    | Potentiometers                                                                   | Photo-cell controller        | Yes                           |
| With remote control             | No                                                                               | Luminous flux total product  | 575 lm                        |
| Version                         | with motion detector                                                             | Measured luminos flux (360°) | 575 lm                        |
| PU1, EAN                        | 4007841069476                                                                    | Total product efficiency     | 66 lm/W                       |
| Application, place              | Outdoors                                                                         | Colour temperature           | 3000 K                        |
| Application, room               | outdoors, garden, front door,<br>courtyard & driveway, all round the<br>building | Lamp                         | LED cannot be replaced        |
|                                 |                                                                                  | LED cooling system           | Passive Thermo Control        |
| Colour                          | Anthracite                                                                       | Soft light start             | Yes                           |
| includes sheet of self-adhesive |                                                                                  | Functions                    | Motions sensor, Potentiometer |
| numbers                         |                                                                                  | Twilight setting             | 10 – 2000 lx                  |
| Installation site               | Stand mounted                                                                    | Time setting                 | 5 s – 15 Min.                 |
| Impact resistance               | IK03                                                                             | Basic light level function   | Yes                           |
| IP-rating                       | IP44                                                                             | Main light adjustable        | No                            |
| Protection class                | I                                                                                | Twilight setting TEACH       | No                            |