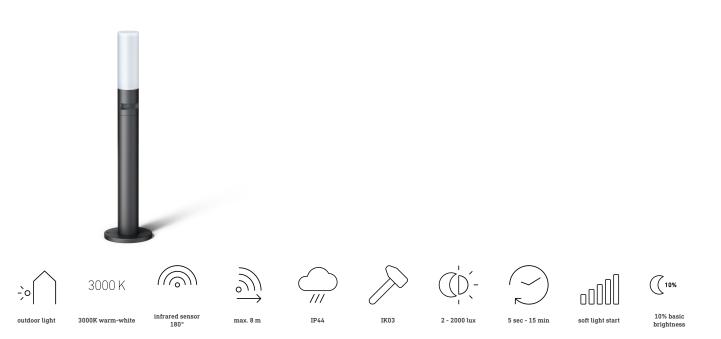

#### **Function description**

The GL 65 S floor and path luminaires provide elegance around the house. Made of high-quality aluminium and a luminaire body made of opal glass, they are a perfect match for the L 605 S wall luminaire and our L 620 CAM SC camera sensor luminaire. In the sensor version, it reliably detects any movement at 180° with a range of 8 m. With an elegant soft light start, the GL 65 S provides pleasant and safe lighting for driveways and paths. Also available without sensor.

#### **Technical specifications**

| With lamp                       | Yes, LED lamp                                                                    | Reach, radial                | r = 6 m (57 m <sup>2</sup> )  |
|---------------------------------|----------------------------------------------------------------------------------|------------------------------|-------------------------------|
| Manufacturer's Warranty         | 3 years                                                                          | Reach, tangential            | r = 8 m (101 m <sup>2</sup> ) |
| Settings via                    | Potentiometers                                                                   | Photo-cell controller        | Yes                           |
| With remote control             | No                                                                               | Luminous flux total product  | 575 lm                        |
| Version                         | with motion detector                                                             | Measured luminos flux (360°) | 575 lm                        |
| PU1, EAN                        | 4007841069476                                                                    | Total product efficiency     | 66 lm/W                       |
| Application, place              | Outdoors                                                                         | Colour temperature           | 3000 K                        |
| Application, room               | outdoors, garden, front door,<br>courtyard & driveway, all round the<br>building | Lamp                         | LED cannot be replaced        |
|                                 |                                                                                  | LED cooling system           | Passive Thermo Control        |
| Colour                          | Anthracite                                                                       | Soft light start             | Yes                           |
| includes sheet of self-adhesive |                                                                                  | Functions                    | Motions sensor, Potentiometer |
| numbers                         |                                                                                  | Twilight setting             | 10 – 2000 lx                  |
| Installation site               | Stand mounted                                                                    | Time setting                 | 5 s – 15 Min.                 |
| Impact resistance               | IK03                                                                             | Basic light level function   | Yes                           |
| IP-rating                       | IP44                                                                             | Main light adjustable        | No                            |
| Protection class                | I                                                                                | Twilight setting TEACH       | No                            |

| Interconnection                              | No    |
|----------------------------------------------|-------|
| Basic light level function in per cent       | 10 %  |
| Basic light level function percentage, from  | 10 %  |
| Basic light level function percentage, up to | 10 %  |
| Colour Rendering Index CRI                   | = 80  |
| Detection angle                              | 180 ° |