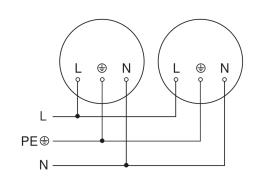

| No                       |
| Mechanical scalability                                     | Yes                      |

| Interconnection                              | No    |
|----------------------------------------------|-------|
| Basic light level function in per cent       | 10 %  |
| Basic light level function percentage, from  | 10 %  |
| Basic light level function percentage, up to | 10 %  |
| Colour Rendering Index CRI                   | = 80  |
| Detection angle                              | 180 ° |

Sensor-switched LED outdoor light



with motion detector EAN 4007841 069476 Article number 069476



#### **Detection Zone**



Mögliche Montagehöhe: – Orange: radial Schwarz: tangential

#### Dimension Drawing



### Circuit diagram



### Circuit diagram